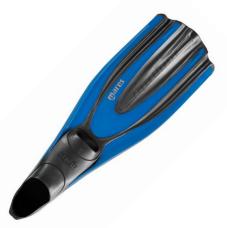

# **Mission Puck 3 Console**

- Computer, Compass and SPG in an ergonomic console.
- Compact easy-to-read pressure

*Mares Super Channel FF Fins* Combine an extremely flexible and powerful blade with a soft and comfortable foot pocket to help propel you effortlessly through the water.