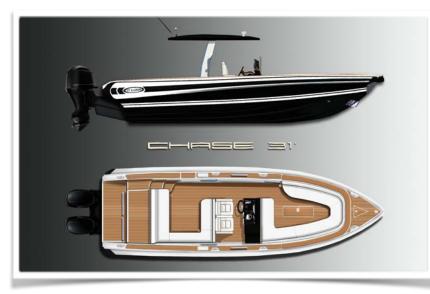

# Novurania Chase Series 31

#### **Specifications**

Length: 31ft / 9.5m Beam: 9ft / 3m Engines: 2 x Yamaha F250 Passengers: 12 max Cruising Speed: 40kn Max Speed: 52kn

### Custom built 31ft Novurania Chase

• Deep V performance hull.

Plush leather and teak interior.
Side boarding entrance.
Fusion Stereo system with Ipod docking station.
Reinforced towing pole.
Swim ladder.
Solid carbon bimini top.