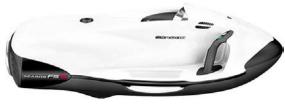

# <u>Seabob</u>

4 x Seabob F5 S
E-Jet Power System controlled in 4 power levels. A highly manoeuvrable personal water craft for use on the surface, or below. The Seabob has, since inception, been a favourite for all ages. At around 64kg/140lb, it is heavy to lift but once in the water is extremely buoyant. The Seabob requires little tuition, is safe to use and provides hours of fun.