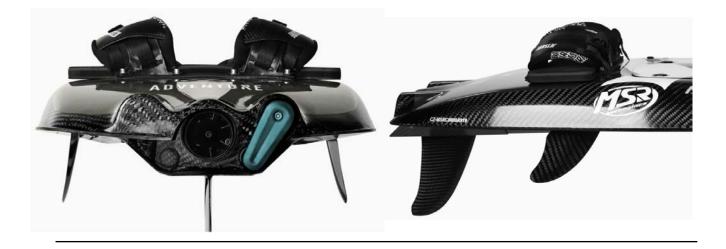

# Jetsurf Adventure DFI

Taking a long distance JETSURF trip has never been easier. Make it a superb adventure with the JETSURF ADVENTURE DFI, which introduces a couple of brand-new features. A higher level of independence will be secured by a specially-designed rack in the front part of the board. Additional equipment to make your journey more enjoyable can be carried in a specially designed duffel, or you can just put additional fuel onboard and enjoy cruising time of up to 3 hours. The 2019 JETSURF ADVENTURE is equipped with a DFI low emission impact engine.