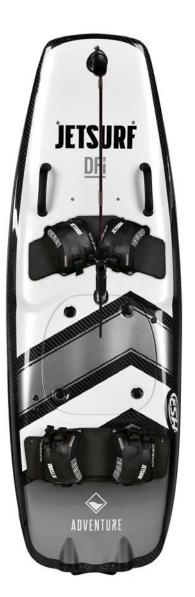

# Jetsurf Adventure DFI

Taking a long distance JETSURF trip has never been easier. Make it a superb adventure with the JETSURF ADVENTURE DFI, which introduces a couple of brand-new features. A higher level of independence will be secured by a specially-designed rack in the front part of the board. Additional equipment to make your journey more enjoyable can be carried in a specially designed duffel, or you can just put additional fuel onboard and enjoy cruising time of up to 3 hours. The 2019 JETSURF ADVENTURE is equipped with a DFI low emission impact engine.