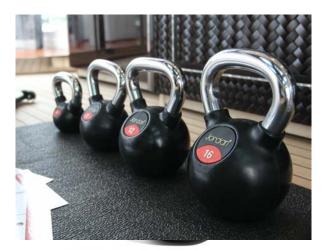

easy-to-read pressure



*Mares Super Channel FF Fins* Combine an extremely flexible and powerful blade with a soft and comfortable foot pocket to help propel you effortlessly through the water.

A range of Mares gloves, hoods and boots are available in different sizes for your convenience.



Light-weight, high quality Mares wetsuits in a range of sizes for men and

Allowance Time Dive: 2 hrs Snorkel: 30 mins Snuba: 30 mins

# <u>SNUBA</u>

SNUBA allows you to explore the underwater world at greater depths than snorkeling. Breathing through a simple regulator while your air supply floats on the surface allows you to stay submerged for longer and explore with greater detail. Somewhere in between SCUBA diving and snorkeling, SNUBA requires no license or qualification to use.



# Exercise



# Kettle Bells

- Rubber covered Kettle Bells.
- 4kg, 8kg, 12kg, 16kg.



# TRX

• Suspension Training bodyweight exercise develops strength, balance, flexibility and core stability simultaneously.



# Wellness Rack

- Interchangeable dumbbell set.
- 8 x 2kg discs, 8 x 0.5kg discs.
- Easy-to-use system.



# Weighted Jump Rope

- 2 x 50g removable handle weights.
- 2.8m length.

**.**....



# 1090 Dumbbells

- Turn-dial weight selection -10lbs to 90lbs (4.5kg/40.8kg).
- The ultimate strength building



- Non-slip yoga mat.
- Cushions spine, hips, knees and elbows on hard floors.

-





Skylon S Elliptical Cross Trainer

• Smartphone control vie Bluetooth interface (use with S-Fit App).

- Height adjustable cockpit.
- Narrow gaps between foot plates for a more natural stance.
- Pulse