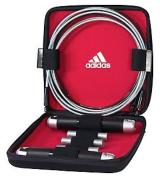

# Weighted Jump Rope

- 2 x 50g removable handle weights.
- 2.8m length.

**.**....