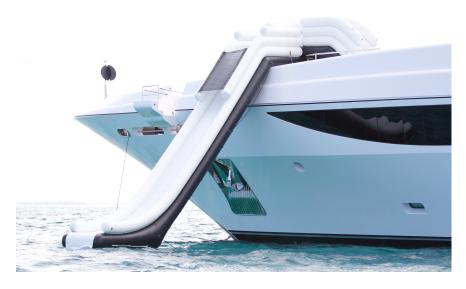

# <u>Slide</u>

Allowance Time 3 hrs

Launch yourself from the Bridge Deck, 6 metres down into the ocean below on our custom built inflatable slide, fitted specially for our port bow, AKA the Jump Zone.