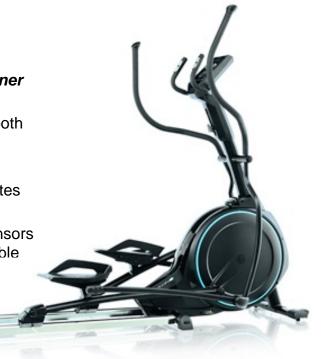

# 1090 Dumbbells

- Turn-dial weight selection -10lbs to 90lbs (4.5kg/40.8kg).
- The ultimate strength building

- Non-slip yoga mat.
- Cushions spine, hips, knees and elbows on hard floors.

-

Skylon S Elliptical Cross Trainer

• Smartphone control vie Bluetooth interface (use with S-Fit App).

- Height adjustable cockpit.
- Narrow gaps between foot plates for a more natural stance.
- Pulse measurement: hand sensors and integrated POLAR compatible