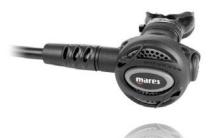

# Prestige 12S Regulator

- Performance and reliability in compact and light second stage.
- Soft purge diaphragm with Mesh