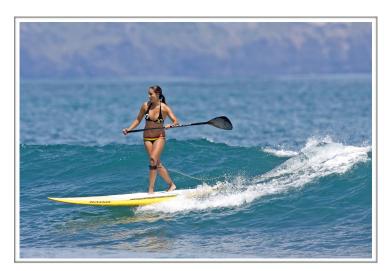

- - - - -

<u>SUP</u>

The new Mana 10'0" Soft Top is an entry-level board designed for flat water and small surf. It features Naish's soft top/hard bottom construction. The embossed deck area provides superb grip and is exceptionally fall-friendly.

The ultra high density rails are extremely resilient and protect the board from paddle and rock dings. A single fin provides increased carving and manoeuvrebility.

The full-carbon Kaholo paddle is incredibly light weight, offering great all-round wave riding and touring versatility. Easy length adjustment and perfect blade/handle alignment.

Allowance Time 30 mins