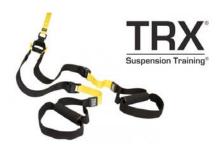

# TRX

• Suspension Training bodyweight exercise develops strength, balance, flexibility and core stability simultaneously.