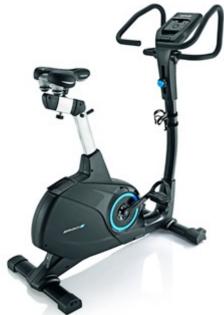

# Ergo S Spin Bike

• Smartphone control via Bluetooth interface (use with S-Fit App).

• Multi-position handlebar with adjustable height.

• Gel seat adjustable horizontally and vertically.

• Gravity pedals with straps, castors and height adjustment.

• Pulse measurement: integrated