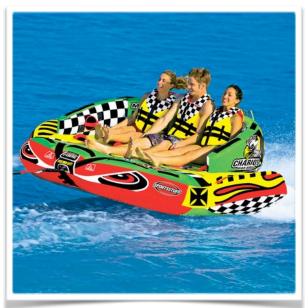

# **Towables**

Slalom, jump and veer through the boat wake on the Slalom Solo, join the Air Force and take a ride on the classic American tube dubbed Air Force Flyer, discover why the Wet 'n' Wild Flyer gets its name, or challenge even the toughest wakes with the wide wing-span of the Chariot Warbirds. These toys offer hours of fun for all ages.

### **Chariot Warbirds**

Riders: 3 max

Riders: 1 max

Air Force Flyer (x 2)

Riders: 2 max

Wet 'n' Wild Flyer

Slalom Solo (x 2)

Riders: 4 max