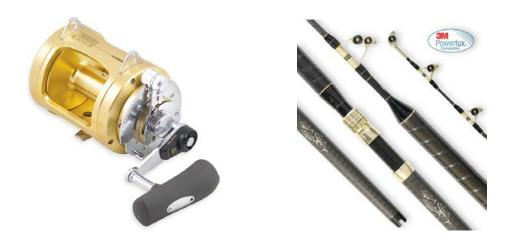

# **Fishing**

Whatever fishing experience you desire, we've got the gear to make it happen.

Our 2 spearguns are equipped with reels for serious underwater action. For every-day angling, our 2 fishing rods can be used either from the chase boat or the beach.

Or, try the 2 trolling rods both equipped with Shimano reels, 400m of line and a selection of fantastic lures to tempt those cheeky Tuna into taking a bite. With the ability to troll from the Novurania Chase, or while underway on M/Y Illusion, there's no compromise on comfort when you fish with us!