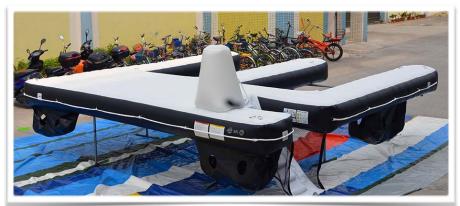

# <u>Jetski Dock</u>

The perfect mooring station for our 2 Jetskis. This floating, inflatable dock makes getting on/off the Jetskis accessible and hassle free. With its own sideboarding ladder, it makes a great swim