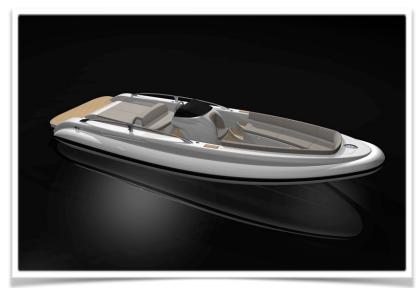

# Dariel DT7.5 Jet Tender

#### **Specifications**

Length: 24ft / 7.5m Beam: 9ft / 3m Engine: Castoldi Jet Passengers: 12 max Cruising Speed: 25kn Max Speed: 40kn

#### Jet Tender

- Perfect for shallow water cruising and beaching with only 0.4 meter draft.
- Sleek, low profile aesthetic.
- Highly manoeuvrable, versatile tender.