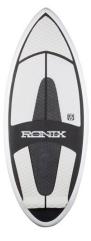

#### Wake

All our wakeboards and wake surfboards are top of the line models from Ronix, an acclaimed manufacturer from the U.S.

The "Time Bomb" is a slightly larger board suitable for adult or intermediate riders.

Our second wakeboard, the "Parks Bonifay" is a specialised board for the more experienced rider.

Allowance Time 1 hr

Skurf

Some of you may ask "what is a Wake Surf, or Skurfboard?" As the name suggests, it's a cross between a wakeboard and a surfboard, designed to ride on a specially made, short tow rope, in the larger wake area closer to the back of the boat. The free feeling of no boots & bindings, as well as a slower towing speed, make for an enjoyable, less strenuous ride. It's a more stylish, laid back version of Wakeboarding.