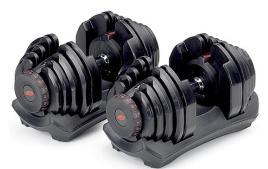

# 1090 Dumbbells

- Turn-dial weight selection -10lbs to 90lbs (4.5kg/40.8kg).
- The ultimate strength building

- Non-slip yoga mat.
- Cushions spine, hips, knees and elbows on hard floors.

-

Skylon S Elliptical Cross Trainer