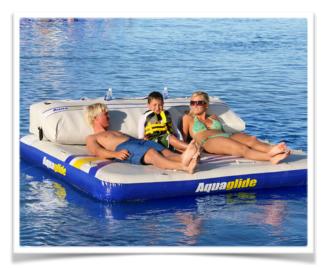

# Aquaglide Airport Lounge & Splash Mat

Aquaglide's Splash Mat can be used as an extension to the Airport Lounge, or as a boarding walkway from boat to Lounge.

> Allowance Time 30 mins

The Aquaglide Airport Lounge makes a perfect platform for swimming, playing, or just relaxing. Comfortably fits 4 people.