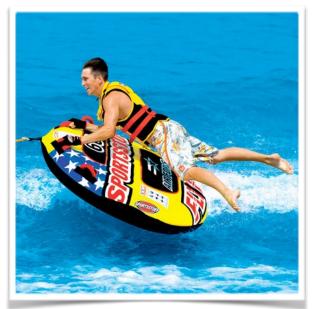

# **Towables**

Slalom, jump and veer through the boat wake on the Slalom Solo, join the Air Force and take a ride on the classic American tube dubbed Air Force Flyer, discover why the Wet 'n' Wild Flyer gets its name, or challenge even the toughest wakes with the wide wing-span of the Chariot Warbirds. These toys offer hours of fun for all ages.