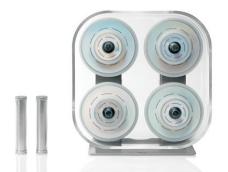

# Wellness Rack

- Interchangeable dumbbell set.
- 8 x 2kg discs, 8 x 0.5kg discs.
- Easy-to-use system.