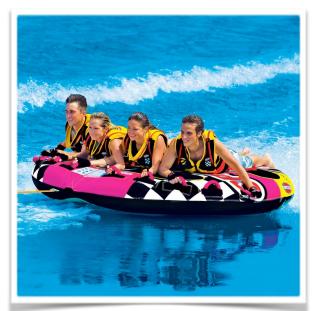

# **Towables**

Slalom, jump and veer through the boat wake on the Slalom Solo, join the Air Force and take a ride on the classic American tube dubbed Air Force Flyer, discover why the Wet 'n' Wild Flyer gets its name, or challenge even the toughest wakes with the wide wing-span of the Chariot Warbirds. These toys offer hours of fun for all ages.

# Allowance Time 1 hr

### **Chariot Warbirds**

Riders: 3 max

Riders: 1 max

Air Force Flyer (x 2)

Riders: 2 max

Wet 'n' Wild Flyer

Slalom Solo (x 2)

Riders: 4 max