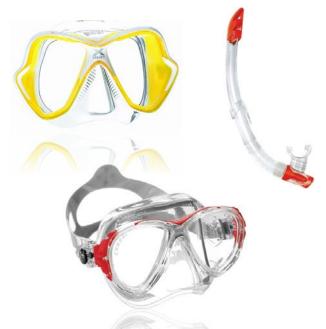

- User-friendly Low Pressure Inflator system.
- Adjustable straps for a perfect fit and

Our selection of Cressi, Mares and Scubapro Masks & Snorkels are superior in comfort and functionality.

- High-end silicon and tempered glass.
- Pair with our tangle-free

Mask & Snorkel available in children's sizes.

A range of Mares gloves, hoods and boots are available in different sizes for your convenience.

Light-weight, high quality Mares wetsuits in a range of sizes for men and

Allowance Time Dive: 2 hrs Snorkel: 30 mins Snuba: 30 mins