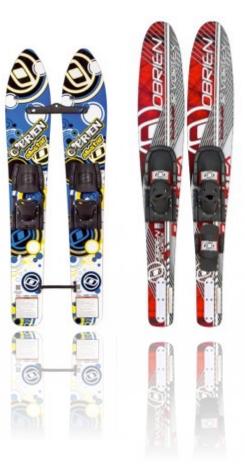

# <u>Waterski</u>

Designed as a versatile ski for use by the whole family, and also intended for use as a slalom ski, the O'Brien Performer Pro skis are fitted with metal fins for peak performance.

Our O'Brien All Star Trainers feature a stabilizer bar to assist in balance and stability while learning to ski.

The Jr. Vortex skis feature the stability enhancing stabilizer bar to help beginner skiers. The next step up from the All Star Trainers, allowing the option of progressing to single skiing. Allowance Time 1 hr