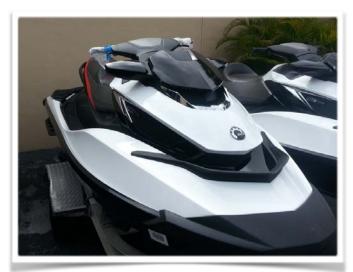

# <u>Jetski</u>

### SeaDoo RXT 230

- 2 x Custom built performance spec SeaDoo Jetskis.
- 230 Horse power supercharged jet engines.
- iBR electronic brake, neutral and reverse.
- High performance electric VTS (Variable Trim System).
- Towing capability.
- 3 person rider capacity.

 Full-face carbon helmets
 Riding goggles & gloves

Learning key

\* Guests may be required to show appropriate license.