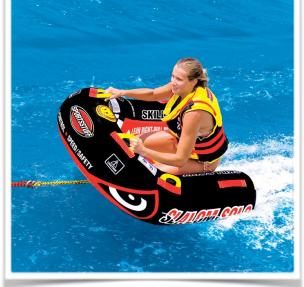

# **Towables**

Slalom, jump and veer through the boat wake on the Slalom Solo, join the Air Force and take a ride on the classic American tube dubbed Air Force Flyer, discover why the Wet 'n' Wild Flyer gets its name, or challenge even the toughest wakes with the wide wing-span of the Chariot Warbirds. These toys offer hours of fun for all ages.

### **Chariot Warbirds**

Riders: 3 max

Riders: 1 max

Air Force Flyer (x 2)

Riders: 2 max

Wet 'n' Wild Flyer

Slalom Solo (x 2)

Riders: 4 max