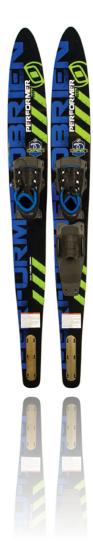

# <u>Waterski</u>

Designed as a versatile ski for use by the whole family, and also intended for use as a slalom ski, the O'Brien Performer Pro skis are fitted with metal fins for peak performance.

Our O'Brien All Star Trainers feature a stabilizer bar to assist in balance and stability while learning to ski.

The Jr. Vortex skis feature the stability enhancing stabilizer bar to help beginner skiers. The next step up from the All Star Trainers, allowing the option of progressing to single skiing. Allowance Time 1 hr