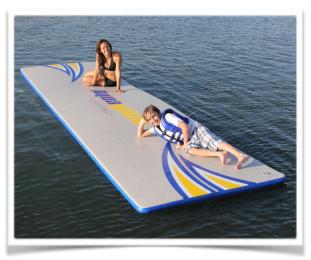

# Aquaglide Airport Lounge & Splash Mat

Aquaglide's Splash Mat can be used as an extension to the Airport Lounge, or as a boarding walkway from boat to Lounge.

> Allowance Time 30 mins

The Aquaglide Airport Lounge makes a perfect platform for swimming, playing, or just relaxing. Comfortably fits 4 people.