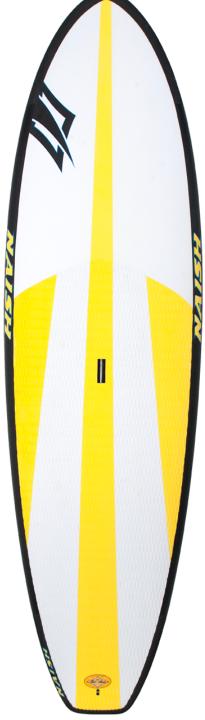

- - - - -

<u>SUP</u>

The new Mana 10'0" Soft Top is an entry-level board designed for flat water and small surf. It features Naish's soft top/hard bottom construction. The embossed deck area provides superb grip and is exceptionally fall-friendly.

The ultra high density rails are extremely resilient and protect the board from paddle and rock dings. A single fin provides increased carving and manoeuvrebility.

The full-carbon Kaholo paddle is incredibly light weight, offering great all-round wave riding and touring versatility. Easy length adjustment and perfect blade/handle alignment.