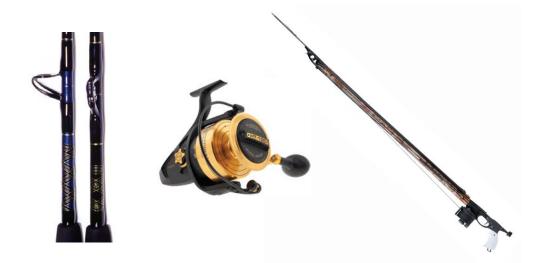

# **Fishing**

Whatever fishing experience you desire, we've got the gear to make it happen.

Our 2 spearguns are equipped with reels for serious underwater action. For every-day angling, our 2 fishing rods can be used either from the chase boat or the beach.

Or, try the 2 trolling rods both equipped with Shimano reels, 400m of line and a selection of fantastic lures to tempt those cheeky Tuna into taking a bite. With the ability to troll from the Novurania Chase, or while underway on M/Y Illusion, there's no compromise on comfort when you fish with us!