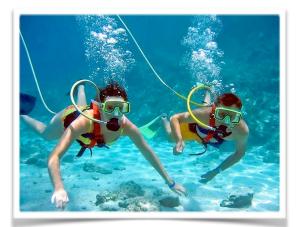

# Dive & Snorkel

PADI Open Water Diver's license (or equivalent) required for all divers.

# <u>SNUBA</u>

SNUBA allows you to explore the underwater world at greater depths than snorkeling. Breathing through a simple regulator while your air supply floats on the surface allows you to stay submerged for longer and explore with greater detail. Somewhere in between SCUBA diving and snorkeling, SNUBA requires no license or qualification to use.