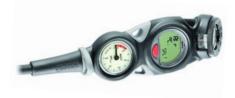

# **Mission Puck 3 Console**

- Computer, Compass and SPG in an ergonomic console.
- Compact easy-to-read pressure

*Mares Super Channel FF Fins* Combine an extremely flexible and powerful blade with a soft and comfortable foot pocket to help propel you effortlessly through the water.