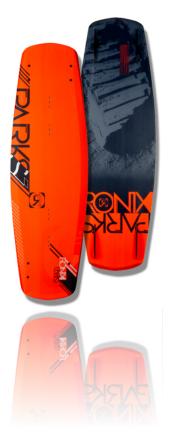

# Wake Board & Wake Surf

#### Wake

All our wakeboards and wake surfboards are top of the line models from Ronix, an acclaimed manufacturer from the U.S.

The "Time Bomb" is a slightly larger board suitable for adult or intermediate riders.

Our second wakeboard, the "Parks Bonifay" is a specialised board for the more experienced rider.

Allowance Time 1 hr

Skurf

Some of you may ask "what is a Wake Surf, or Skurfboard?" As the name suggests, it's a cross between a wakeboard and a surfboard, designed to ride on a specially made, short tow rope, in the larger wake area closer to the back of the boat. The free feeling of no boots & bindings, as well as a slower towing speed, make for an enjoyable, less strenuous ride. It's a more stylish, laid back version of Wakeboarding.