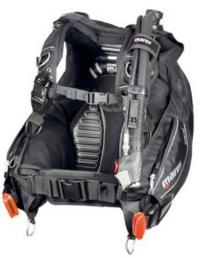

# Mares Dragon BCD

The perfect system to dive with, incorporating the finest materials and technologies to make every dive enjoyable and safe.

• Quick release weight system makes dumping weights more efficient than ever.

- User-friendly Low Pressure Inflator system.
- Adjustable straps for a perfect fit and

Our selection of Cressi, Mares and Scubapro Masks & Snorkels are superior in comfort and functionality.

- High-end silicon and tempered glass.
- Pair with our tangle-free