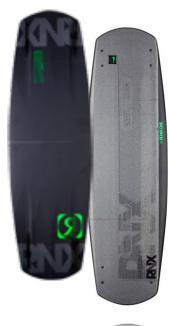

# Wake Board & Wake Surf

#### Wake

All our wakeboards and wake surfboards are top of the line models from Ronix, an acclaimed manufacturer from the U.S.

The "Time Bomb" is a slightly larger board suitable for adult or intermediate riders.

Our second wakeboard, the "Parks Bonifay" is a specialised board for the more experienced rider.

Allowance Time 1 hr

Skurf

Some of you may ask "what is a Wake Surf, or Skurfboard?" As the name suggests, it's a cross between a wakeboard and a surfboard, designed to ride on a specially made, short tow rope, in the larger wake area closer to the back of the boat. The free feeling of no boots & bindings, as well as a slower towing speed, make for an enjoyable, less strenuous ride. It's a more stylish, laid back version of Wakeboarding.